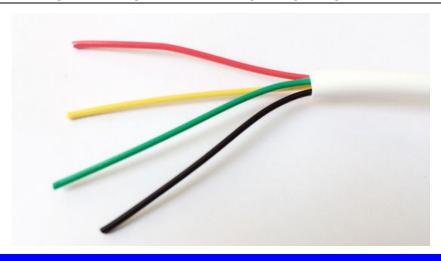

# Physical Characteristics

Size 0.34mm<sup>2</sup> Formation 4 Core

Conductor Stranded Copper Clad Aluminum

Number/Wire Diameter 7/0.25

#### Insulation

Thickness 0.25mm
Diameter 1.10mm
Material HDPE

Color Black , Red , Green , Yellow

## Sheath

Diameter 3.8mm Average Thickness 0.6mm

Material Flame Retardant Non-corrosive PVC

## Outer Jacket

Jacket Color White