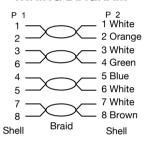

Model: LP-UT3-300-WH







## WIRING DIAGRAM



## **UTP Cat5e Patch Cord**

The UTP, FTP LinkedPro Cat5e cable allows installation flexibility, growth capacity and easier administration. It's a high performance cable and completes the LinkedPro solution.

## UTP, Unshielded Twisted Pair:

Twisted pair cable now more simple and employed without any additional screen and with the characteristics impedance 100 Ohms.

## Cat5e:

Its objective is the physical interface to connect the telecommunication room to the work area complying with the specs of the IEEE 802.3i/3u in LAN networks with data transmission 10/100Base T/Tx with performance that supasses 110 Mbps.

| Physical Characteristics |                                              |
|--------------------------|----------------------------------------------|
| Туре