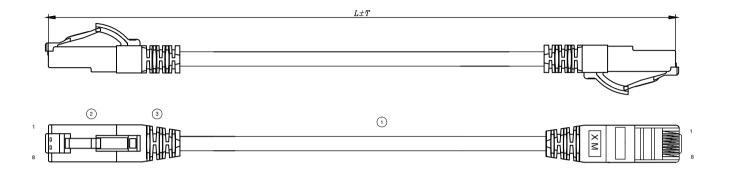

| Physical Characteristics |                                              |
|--------------------------|----------------------------------------------|
| Туре                     | Patch Cord                                   |
| Colors                   | Blue (BU), Yellow (YE), Red (RD), White (WH) |
| Lengths                  | 0.5, 1, 2, 3, 7m.                            |
| Connector type           | RJ-45 8 (8)                                  |
| Termination end 1        | Modular Plug                                 |
| Termination end 2        | Modular Plug                                 |
| Cable type               | Unshielded                                   |
|                          |                                              |