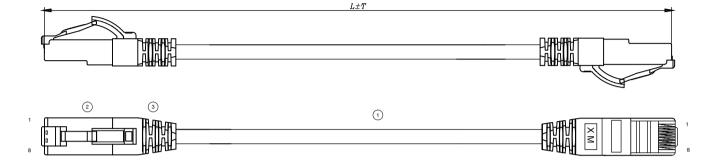

| Physical Characteristics   |                                              |
|----------------------------|----------------------------------------------|
| Туре                       | Patch Cord                                   |
| Colors                     | Blue (BU), Yellow (YE), Red (RD), White (WH) |
| Lengths                    | 0.5, 1, 2, 3, 7m.                            |
| Connector type             | RJ-45 8 (8)                                  |
| Termination end 1          | Modular Plug                                 |
| Termination end 2          | Modular Plug                                 |
| Cable type                 | Unshielded                                   |
| Electrical Characteristics |                                              |
| Performance level          | Cat5/Class D                                 |
| Resistance                 | 100 Ohms                                     |
| Frequency                  | 100 MHz                                      |
| AWG                        | 26                                           |
| Number of uses             | 1000 times                                   |