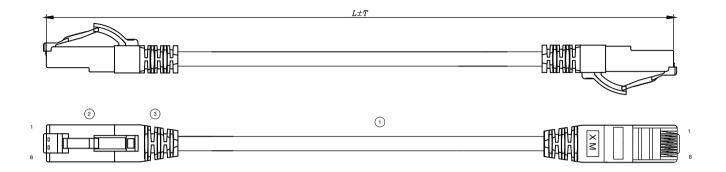

| Physical Characteristics |                                              |
|--------------------------|----------------------------------------------|
| Туре                     | Patch Cord                                   |
| Colors                   | Blue (BU), Yellow (YE), Red (RD), White (WH) |
| Lengths                  | 0.5, 1, 2, 3, 7m.                            |
| Connector type           | RJ-45 8 (8)                                  |
| Termination end 1        | Modular Plug                                 |
| Termination end 2        | Modular Plug                                 |
| Cable type               | Unshielded                                   |
|                          |                                              |